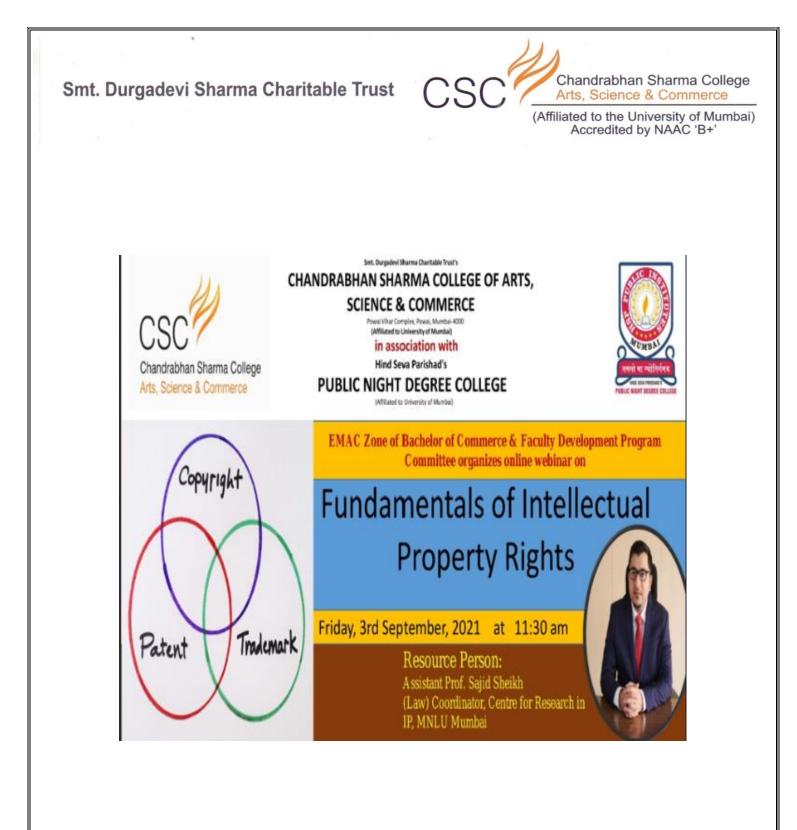

## WEBINAR ON 'FUNDAMENTALS OF INTELLECTUAL PROPERTY RIGHTS'

This is to inform all the faculties that the EMAC Zone of Department of Bachelor of Commerce and Faculty Development Programme (FDP) Committee in association with Public Night Degree College is organizing an inter collegiate National Level Webinar on Friday, 3rd September, 2021 from 11:30 am to 12:30 pm. The topic of the webinar is **'Fundamentals of Intellectual Property Rights'**.

## WEBINAR ON 'FUNDAMENTALS OF INTELLECTUAL PROPERTY RIGHTS' REPORT

The EMAC Zone of the Department of Bachelor of Commerce and the Faculty Development Programme (FDP) Committee, in collaboration with Public Night Degree College, jointly organized a webinar on September 3rd, 2021, from 11:30 am to 12:30 pm. The webinar focused on the topic "Fundamentals of Intellectual Property Rights" and took place on the Google platform. Faculty members registered for the event online, and a WhatsApp group was created to facilitate communication. Feedback from the participants was collected online, and certificates were awarded to all attendees.

The organizing committee consisted of Prof. Sharlet Bhaskar, Prof. Krishnakant Pandey, Prof. Arun Vishwakarma, members of the EMAC Zone of Bachelor of Commerce, Prof. Namrata Dube as the Convenor of the Faculty Development Programme, and Prof. Anita Das as a member. The webinar commenced with an introduction of the chief guest, Mr. Shajid Sheikh, an Assistant Professor (Law) and Coordinator of the Centre for Research in IP at MNLU Mumbai. The introduction was given by Shreyas Lingsur, a SYBCOM student, followed by a welcome address from Dr. Pratima Singh, the principal of the college.