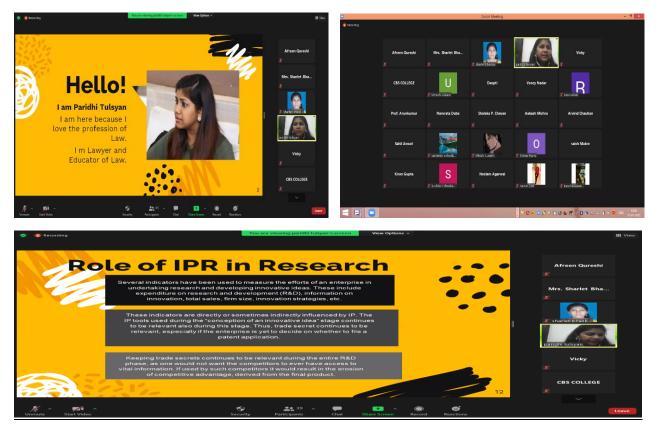

## WEBINAR ON 'FUNDAMENTALS OF INTELLECTUAL PROPERTY RIGHTS' REPORT

The EMAC Zone of the Department of Bachelor of Commerce and the Faculty Development Programme (FDP) Committee, in collaboration with Public Night Degree College, jointly organized a webinar on September 3rd, 2021, from 11:30 am to 12:30 pm. The webinar focused on the topic "Fundamentals of Intellectual Property Rights" and took place on the Google platform. Faculty members registered for the event online, and a WhatsApp group was created to facilitate communication. Feedback from the participants was collected online, and certificates were awarded to all attendees.

The organizing committee consisted of Prof. Sharlet Bhaskar, Prof. Krishnakant Pandey, Prof. Arun Vishwakarma, members of the EMAC Zone of Bachelor of Commerce, Prof. Namrata Dube as the Convenor of the Faculty Development Programme, and Prof. Anita Das as a member. The webinar commenced with an introduction of the chief guest, Mr. Shajid Sheikh, an Assistant Professor (Law) and Coordinator of the Centre for Research in IP at MNLU Mumbai. The introduction was given by Shreyas Lingsur, a SYBCOM student, followed by a welcome address from Dr. Pratima Singh, the principal of the college.

The primary objective of the webinar was to provide insights into Intellectual Property Rights. A total of 114 faculty members registered for the event and actively participated. The webinar received positive feedback from the participants, who found it to be informative and expressed enthusiasm for similar sessions in the future. The session concluded with a question-and-answer

**LEARNING OUTCOME:** Session on the "fundamentals of intellectual property rights" had equipped and enabled the faculty members with the knowledge and skills to protect, how they can manage, and leverage intellectual property assets effectively by fostering innovation, creativity, and commercial success.