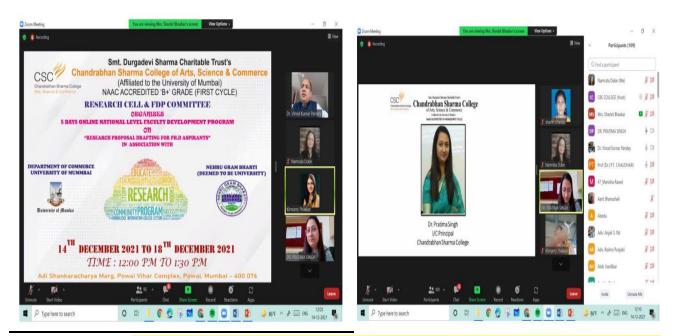

## ONLINE NATIONAL LEVEL FACULTY DEVELOPMENT PROGRAM ON "RESEARCH PROPOSAL DRAFTING FOR PH. D ASPIRANTS"

The Faculty Development Program (FDP) Committee and Research Cell, in collaboration with the Department of Commerce at the University of Mumbai & Nehru Gram Bharti (Deemed to be university), announces 5 days a National Level online Faculty Development Program. The program, titled **"Research Proposal Drafting for Ph.D. Aspirants,"** will be held from 14th December 2021 to 18th December 2021, with sessions scheduled from 12:00 pm to 1:30 pm.

## ONLINE NATIONAL LEVEL FACULTY DEVELOPMENT PROGRAM ON <u>"RESEARCH PROPOSAL DRAFTING FOR PH. D ASPIRANTS"</u> <u>REPORT</u>

Faculty development program (FDP) has been considered as a stand-alone educational pedagogy in fostering knowledge and professional skills of faculties. Creation and dissemination of knowledge through research is one of the core functions of higher education institutions. Focusing on the same, The Research Cell "Sanshodh" and FDP Committee of Chandrabhan Sharma College (NAAC Accredited B+ Grade - First Cycle) in association with Department of Commerce, University of Mumbai & Nehru Gram Bharti (Deemed to be University), Prayagraj, Uttar Pradesh has organized a Five day Online National Level Faculty Development Program from Tuesday, 14th December, 2021 to 18th December, 2021 on the topic **"Research Proposal Drafting for Ph.D. Aspirants "** from 12:00 pm to 1: 30 pm.