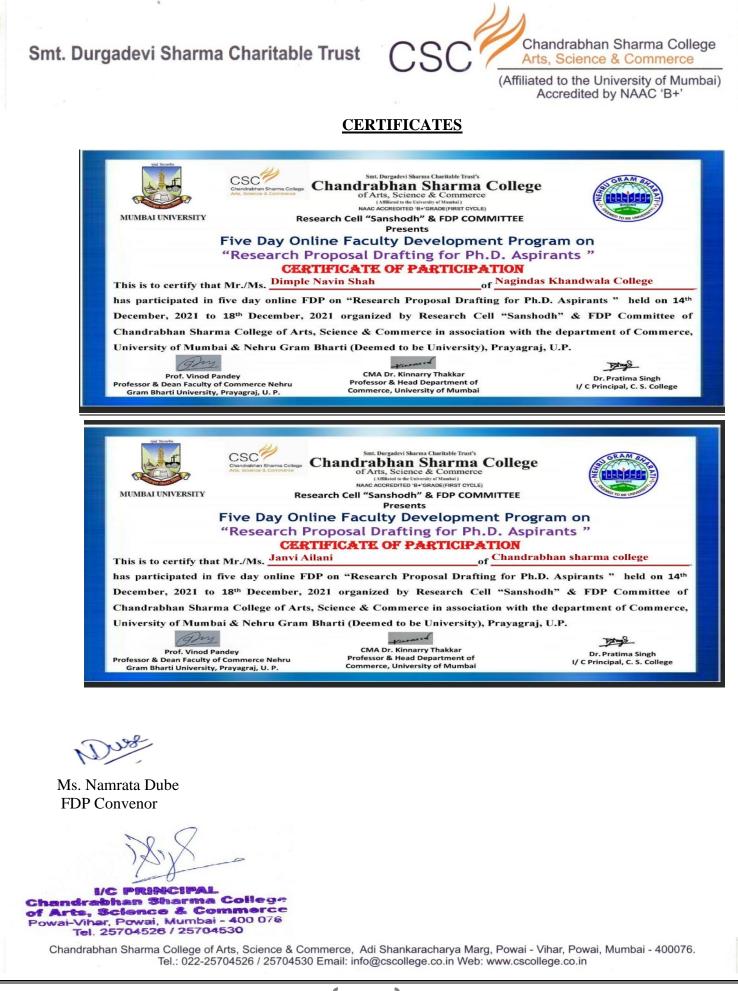

## ONLINE NATIONAL LEVEL FACULTY DEVELOPMENT PROGRAM ON <u>"RESEARCH PROPOSAL DRAFTING FOR PH. D ASPIRANTS"</u> <u>REPORT</u>

Faculty development program (FDP) has been considered as a stand-alone educational pedagogy in fostering knowledge and professional skills of faculties. Creation and dissemination of knowledge through research is one of the core functions of higher education institutions. Focusing on the same, The Research Cell "Sanshodh" and FDP Committee of Chandrabhan Sharma College (NAAC Accredited B+ Grade - First Cycle) in association with Department of Commerce, University of Mumbai & Nehru Gram Bharti (Deemed to be University), Prayagraj, Uttar Pradesh has organized a Five day Online National Level Faculty Development Program from Tuesday, 14th December, 2021 to 18th December, 2021 on the topic **"Research Proposal Drafting for Ph.D. Aspirants "** from 12:00 pm to 1: 30 pm.

Following are the topics along with the guest speakers:

Day-1: 14th December, 2021 How to choose topic? (Dr. P T Choudhary)

Day-2: 15th December, 2021 Interlinking title, objectives and hypothesis (Dr. Kinnarry Thakkar) Day-3: 16th December, 2021 Review of Literature (Dr. Kinnarry Thakkar)

Chandrabhan Sharma Colleg? of Arts, Science & Commerce Powai-Vihar, Powai, Mumbai - 400 076 Tel. 25704526 / 25704530

Day-4: 17th December, 2021 Drafting questionnaire and deciding sample size (Dr. Keyur Nayak) Day-5: 18th December, 2021 Source of data collection and use of Statistical techniques (Dr. V. Arulmurugan)

E- certificate will be issued/ emailed to the participants. Principal Dr. Pratima Singh Madam has given her unwavering support and encouragement towards this FDP. This FDP was spearheaded by FDP convenor Ms. Namrata Dube and Research Cell Convenor Ms. Sharlet Bhaskar. A total of more than 300 participants registered for the FDP from all over the country.