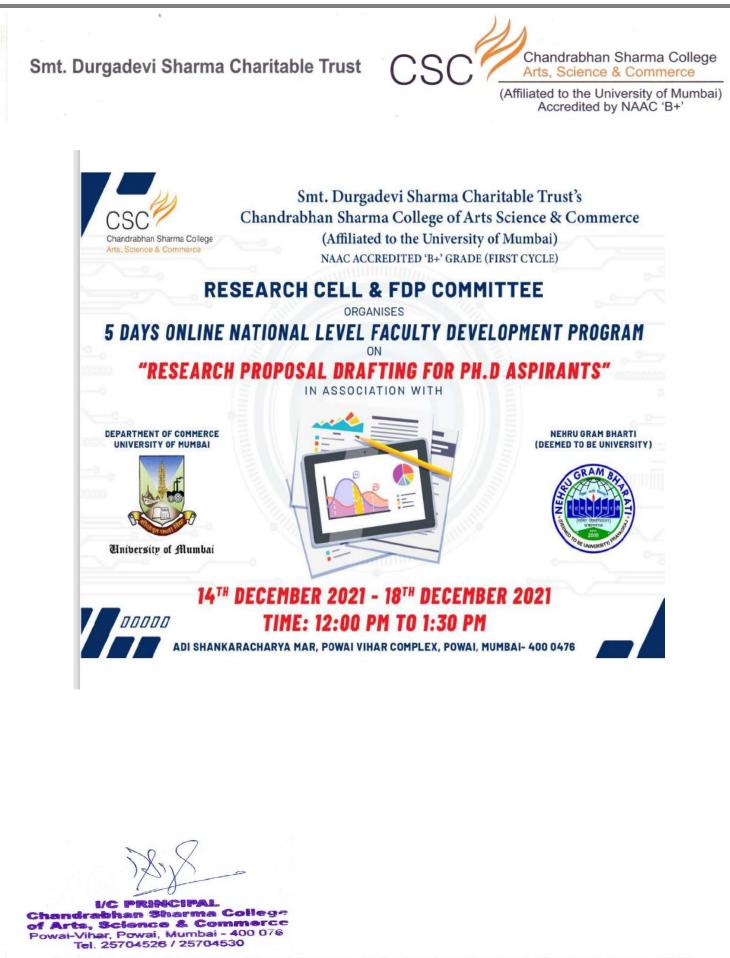

## ONLINE NATIONAL LEVEL FACULTY DEVELOPMENT PROGRAM ON "RESEARCH PROPOSAL DRAFTING FOR PH. D ASPIRANTS"

The Faculty Development Program (FDP) Committee and Research Cell, in collaboration with the Department of Commerce at the University of Mumbai & Nehru Gram Bharti (Deemed to be university), announces 5 days a National Level online Faculty Development Program. The program, titled **"Research Proposal Drafting for Ph.D. Aspirants,"** will be held from 14th December 2021 to 18th December 2021, with sessions scheduled from 12:00 pm to 1:30 pm.

## ONLINE NATIONAL LEVEL FACULTY DEVELOPMENT PROGRAM ON <u>"RESEARCH PROPOSAL DRAFTING FOR PH. D ASPIRANTS"</u> <u>REPORT</u>

Faculty development program (FDP) has been considered as a stand-alone educational pedagogy in fostering knowledge and professional skills of faculties. Creation and dissemination of knowledge through research is one of the core functions of higher education institutions. Focusing on the same, The Research Cell "Sanshodh" and FDP Committee of Chandrabhan Sharma College (NAAC Accredited B+ Grade - First Cycle) in association with Department of Commerce, University of Mumbai & Nehru Gram Bharti (Deemed to be University), Prayagraj, Uttar Pradesh has organized a Five day Online National Level Faculty Development Program from Tuesday, 14th December, 2021 to 18th December, 2021 on the topic **"Research Proposal Drafting for Ph.D. Aspirants "** from 12:00 pm to 1: 30 pm.

Following are the topics along with the guest speakers:

Day-1: 14th December, 2021 How to choose topic? (Dr. P T Choudhary)

Day-2: 15th December, 2021 Interlinking title, objectives and hypothesis (Dr. Kinnarry Thakkar) Day-3: 16th December, 2021 Review of Literature (Dr. Kinnarry Thakkar)

Chandrabhan Sharma Colleg? of Arts, Science & Commerce Powai-Vihar, Powai, Mumbai - 400 076 Tel. 25704526 / 25704530

Day-4: 17th December, 2021 Drafting questionnaire and deciding sample size (Dr. Keyur Nayak) Day-5: 18th December, 2021 Source of data collection and use of Statistical techniques (Dr. V. Arulmurugan)