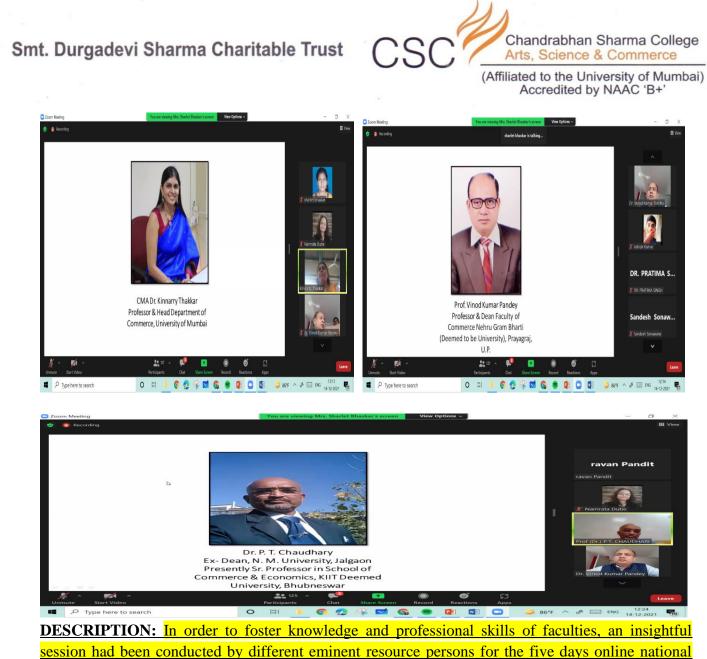

## ONLINE NATIONAL LEVEL FACULTY DEVELOPMENT PROGRAM ON <u>"RESEARCH PROPOSAL DRAFTING FOR PH. D ASPIRANTS"</u> <u>REPORT</u>

Faculty development program (FDP) has been considered as a stand-alone educational pedagogy in fostering knowledge and professional skills of faculties. Creation and dissemination of knowledge through research is one of the core functions of higher education institutions. Focusing on the same, The Research Cell "Sanshodh" and FDP Committee of Chandrabhan Sharma College (NAAC Accredited B+ Grade - First Cycle) in association with Department of Commerce, University of Mumbai & Nehru Gram Bharti (Deemed to be University), Prayagraj, Uttar Pradesh has organized a Five day Online National Level Faculty Development Program from Tuesday, 14th December, 2021 to 18th December, 2021 on the topic **"Research Proposal Drafting for Ph.D. Aspirants "** from 12:00 pm to 1: 30 pm.

E- certificate will be issued/ emailed to the participants. Principal Dr. Pratima Singh Madam has given her unwavering support and encouragement towards this FDP. This FDP was spearheaded by FDP convenor Ms. Namrata Dube and Research Cell Convenor Ms. Sharlet Bhaskar. A total of more than 300 participants registered for the FDP from all over the country.