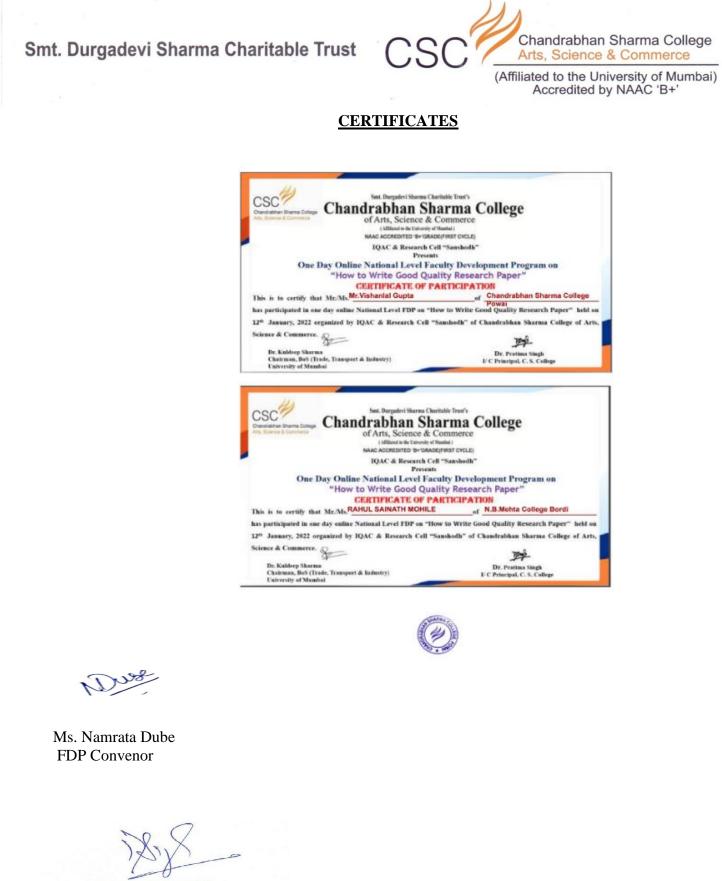

## Faculty Development Program (2020-21)

This is to inform all the Faculty Members of the college that Faculty Development Committee is

organizing webinar on "Modern ICT Tools in Teaching & Learning" by Mr. Dr. Rafique Shaikh

for all faculty members on 2<sup>nd</sup> March 2021 at 04:00 p.m.

All faculty members are requested to attend Webinar on time.

Ms. Namrata Dube FDP Convenor

I/C PRINCIPAL Chandrabhan Sharma College of Arts, Science & Commerce Powai-Vihar, Powai, Mumbai - 400 076 Tel. 25704526 / 25704530

## **'MODERN ICT TOOLS IN TEACHING &** LEARNING'

Resource Person: Dr. Anwar R. Shaikh, HOD of Pharmaceutical Chemistry Allana of Pharmacy, Pune.

Date & Time: 2nd March, 2021 at 4:00 p.m Platform: Google Meet

The FDP programme was on 2nd March,2021. It was managed by FDP committee members including Professor Namrata Dube and Prof. Anita Das. Welcome speech was given by Prof. Namrata Dube. We received an overwhelming response of 21 participants. The webinar was hosted on Google meet Platform and a WhatsApp group was created for the registered candidates. All the instructions were given to the candidates through the what's app group. The resource person for FDP was Dr Anwar Rafique Shaikh. He is the HOD of Pharmaceutical Chemistry Alana of Pharmacy, Pune. He demonstrated various tools that can be used to move from physical classroom to online classroom and make the presentation effectively. Dr Anwar Rafique Shaikh also demonstrated the tools for web presence of the faculties and tools used for video lectures.