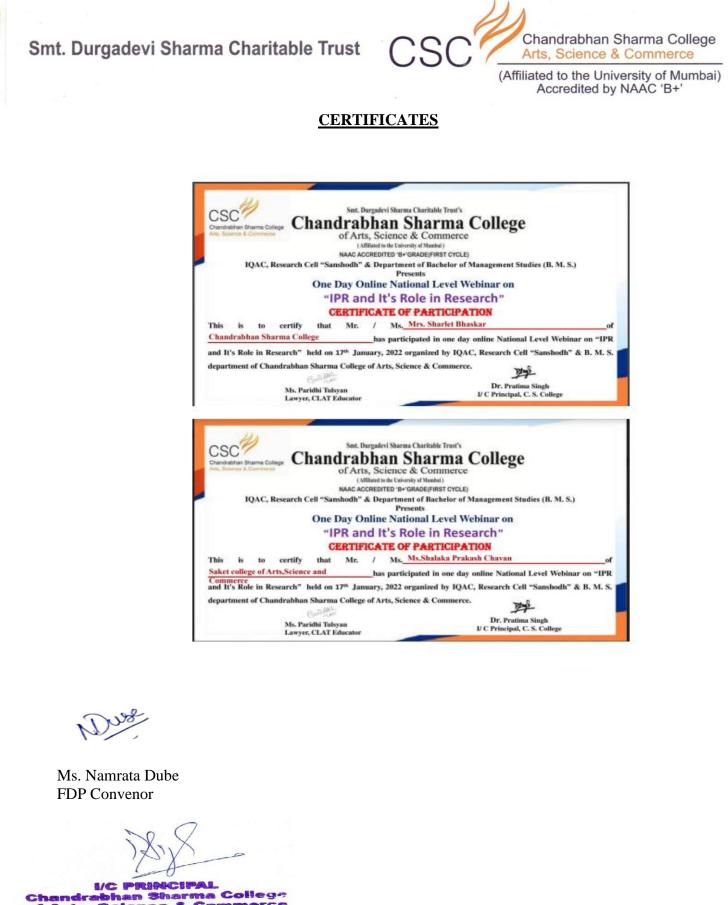

## WEBINAR ON 'FUNDAMENTALS OF INTELLECTUAL PROPERTY RIGHTS' REPORT

The EMAC Zone of the Department of Bachelor of Commerce and the Faculty Development Programme (FDP) Committee, in collaboration with Public Night Degree College, jointly organized a webinar on September 3rd, 2021, from 11:30 am to 12:30 pm. The webinar focused on the topic "Fundamentals of Intellectual Property Rights" and took place on the Google platform. Faculty members registered for the event online, and a WhatsApp group was created to facilitate communication. Feedback from the participants was collected online, and certificates were awarded to all attendees.

The organizing committee consisted of Prof. Sharlet Bhaskar, Prof. Krishnakant Pandey, Prof. Arun Vishwakarma, members of the EMAC Zone of Bachelor of Commerce, Prof. Namrata Dube as the Convenor of the Faculty Development Programme, and Prof. Anita Das as a member. The webinar commenced with an introduction of the chief guest, Mr. Shajid Sheikh, an Assistant Professor (Law) and Coordinator of the Centre for Research in IP at MNLU Mumbai. The introduction was given by Shreyas Lingsur, a SYBCOM student, followed by a welcome address from Dr. Pratima Singh, the principal of the college.

The primary objective of the webinar was to provide insights into Intellectual Property Rights. A total of 114 faculty members registered for the event and actively participated. The webinar received positive feedback from the participants, who found it to be informative and expressed enthusiasm for similar sessions in the future. The session concluded with a question-and-answer

Chandrabhan Sharma College of Arts, Science & Commerce Powai-Vihar, Powai, Mumbai - 400 076 Tel. 25704526 / 25704530

segment, closing remarks from Dr. Pratima Singh, and a vote of thanks by Prof. Raju Savkare, the IQAC coordinator of Public Night College. The program concluded with the playing of the National Anthem.

**LEARNING OUTCOME:** Session on the "fundamentals of intellectual property rights" had equipped and enabled the faculty members with the knowledge and skills to protect, how they can manage, and leverage intellectual property assets effectively by fostering innovation, creativity, and commercial success.