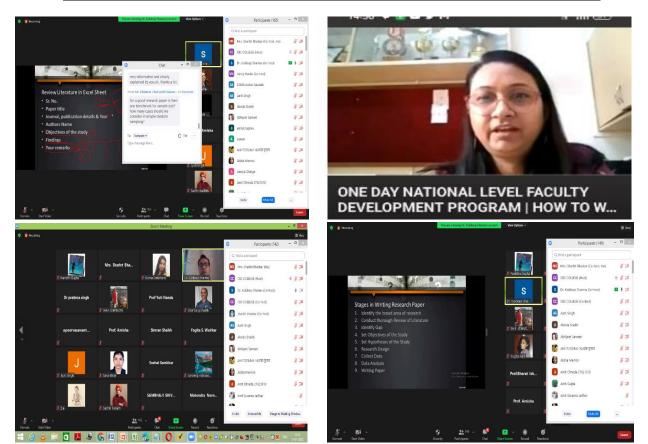

#### Date: 14<sup>th</sup> December,2021 To 18<sup>th</sup> December,2021

#### Event: ONLINE NATIONAL LEVEL FACULTY DEVELOPMENT PROGRAM ON

#### "RESEARCH PROPOSAL DRAFTING FOR PH. D ASPIRANTS"

**DESCRIPTION:** In order to **foster knowledge and professional skills of faculties** in context to drafting **research proposal for PH. D aspirants**, an insightful 5 days online FDP has been jointly organized by Faculty Development Program Committee & Research Cell Committee in collaboration with university of Mumbai & Nehru Gram Bharti.

Ms. Namrata Dube FDP Convenor

ACIP/

i/C PRINCIPAL Chandrabhan Sharma Colleg\* of Arts, Science & Commerce Powai-Vihar, Powai, Mumbai - 400 076 Tel. 25704526 / 25704530

session had been conducted by different eminent resource persons for the five days online national level faculty development program on ""Research Proposal Drafting for Ph. D Aspirants".