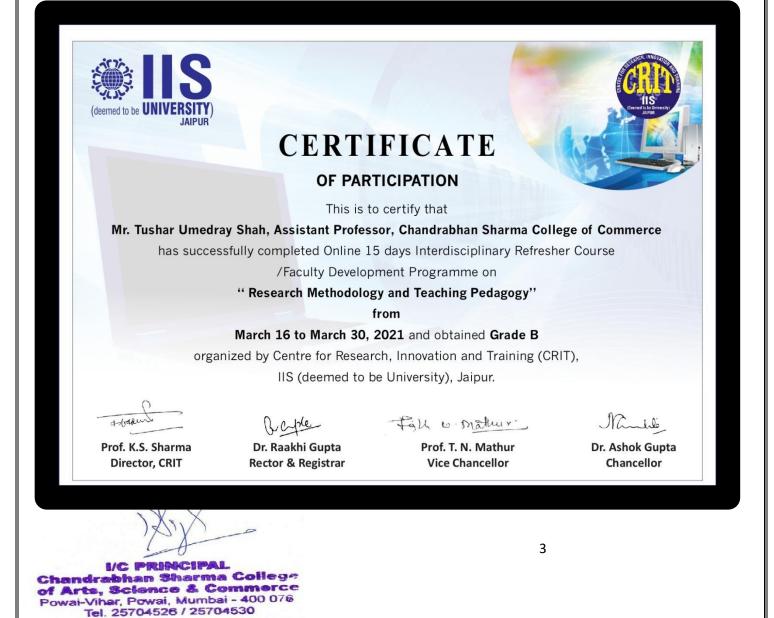

|
| No                              | Name                | Name of the Event                                     | Date              |  |
|                                 |                     | Faculty Career Advancement Workshop on                |                   |  |
|                                 |                     | Appointed for the Part of Asst Professor, Assoc       |                   |  |
| 1                               | Ms. Pooja .N. Singh | Professor & Professor in College & University         | 3rd May, 2017     |  |

I/C PRINCIPAL Chandrabhan Sharma College of Arts, Science & Commerce Powai-Vihar, Powai, Mumbai - 400 076 Tel. 25704526 / 25704530 2



(Affiliated to the University of Mumbai) Accredited by NAAC 'B+'

## List of Faculty Completed Refresher Course





Affiliated to the University of Mumbai) Accredited by NAAC 'B+'

UNIVERSITY GRANTS COMMISSION HUMAN RESOURCE DEVELOPMENT CENTRE

University of Mumbai



RUSA SPONSORED ONLINE REFRESHER COURSE

This is to certify that

Sandeep Kumar Vishwakarma

from

Chandrabhan Sharma College of Arts, Science & Commerce, Powai, Mumbai

participated in the

REFRESHER COURSE

tn:

## ROBOTICS AND INTERNET OF THINGS

conducted from February 08 to February 20, 2021

and obtained Grade A

Co ardinator Feb 20, 2021, MUMBAL

I/C PRINCIPAL Chandrabhan Sharma Colleg? of Arts, Science & Commerce Powai-Vihar, Powai, Mumbai - 400 076 Tel. 25704526 / 25704530 4

|                                        |