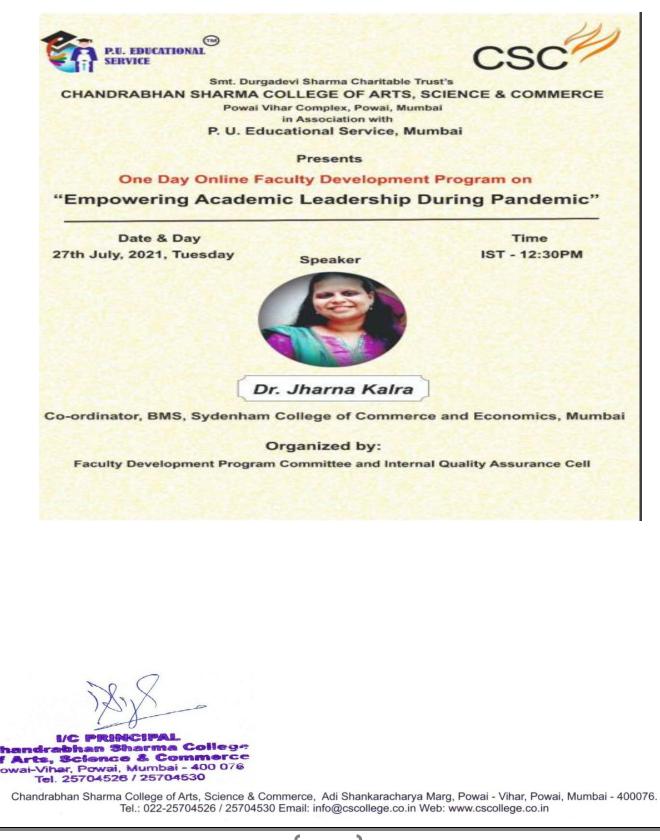

## WEBINAR ON "EMPOWERING ACADEMIC LEADERSHIP DURING PANDEMIC"

All faculty members are hereby notified that the Faculty Development Program (FDP) Committee, in collaboration with P.U. Educational Service, will be hosting a webinar titled **"Empowering** Academic Leadership during the Pandemic" on Tuesday, July 27, 2021, from 12:30 pm to 1:30 pm.

(Affiliated to the University of Mumbai) Accredited by NAAC 'B+'

Date: 27<sup>th</sup> July,2021

#### WEBINAR ON "EMPOWERING ACADEMIC LEADERSHIP DURING PANDEMIC"

#### **REPORT**

The Chandrabhan Sharma College of Arts Science and Commerce's FDP committee, in collaboration with P.U. Educational Service, organized a one-day Faculty Development session titled **"Empowering Academic Leadership During the Pandemic."** The objective of the FDP was to enhance teaching, training, communication, and leadership skills among the faculty members. The program aimed to help participants appreciate the evolving roles and responsibilities of teachers and prepare them accordingly. A total of 26 participants from different colleges across the country took part in this event. The program commenced at 12:30 pm on July 27, 2021, with a welcome speech by Prof. Namrata Dube, the Convener of the FDP Committee.

The Keynote Address was delivered by Dr. Jharna Kalra, the Coordinator of the BMS Department at Sydenham College, Churchgate. During her speech, Dr. Jharna Kalra introduced the proposed topics/themes to be discussed in the program. Following the introductory speech, Dr. Jharna Kalra began the session with a thought-provoking lecture on "Academic Leadership," accompanied by a PowerPoint presentation. She covered essential skills such as strategic thinking, planning and delivery, people management, change management, and effective communication that leaders should possess.