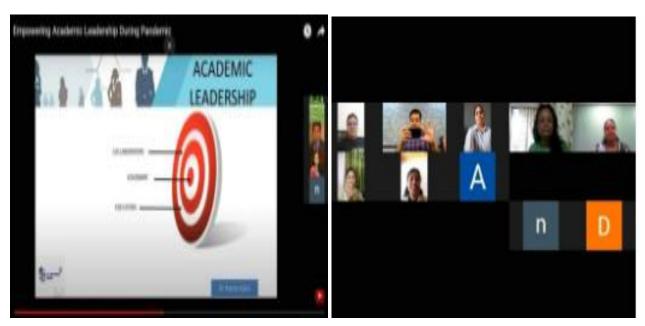

#### WEBINAR ON "EMPOWERING ACADEMIC LEADERSHIP DURING PANDEMIC"

#### **REPORT**

The Chandrabhan Sharma College of Arts Science and Commerce's FDP committee, in collaboration with P.U. Educational Service, organized a one-day Faculty Development session titled **"Empowering Academic Leadership During the Pandemic."** The objective of the FDP was to enhance teaching, training, communication, and leadership skills among the faculty members. The program aimed to help participants appreciate the evolving roles and responsibilities of teachers and prepare them accordingly. A total of 26 participants from different colleges across the country took part in this event. The program commenced at 12:30 pm on July 27, 2021, with a welcome speech by Prof. Namrata Dube, the Convener of the FDP Committee.

The Keynote Address was delivered by Dr. Jharna Kalra, the Coordinator of the BMS Department at Sydenham College, Churchgate. During her speech, Dr. Jharna Kalra introduced the proposed topics/themes to be discussed in the program. Following the introductory speech, Dr. Jharna Kalra began the session with a thought-provoking lecture on "Academic Leadership," accompanied by a PowerPoint presentation. She covered essential skills such as strategic thinking, planning and delivery, people management, change management, and effective communication that leaders should possess.

### Event: WEBINAR ON "EMPOWERING ACADEMIC LEADERSHIP DURING PANDEMIC"

**DESCRIPTION:** In order to **empower academic leadership exclusively during pandemic**, a thoughtful webinar has been organized by FDP committee in collaboration with P.U. Educational Service.