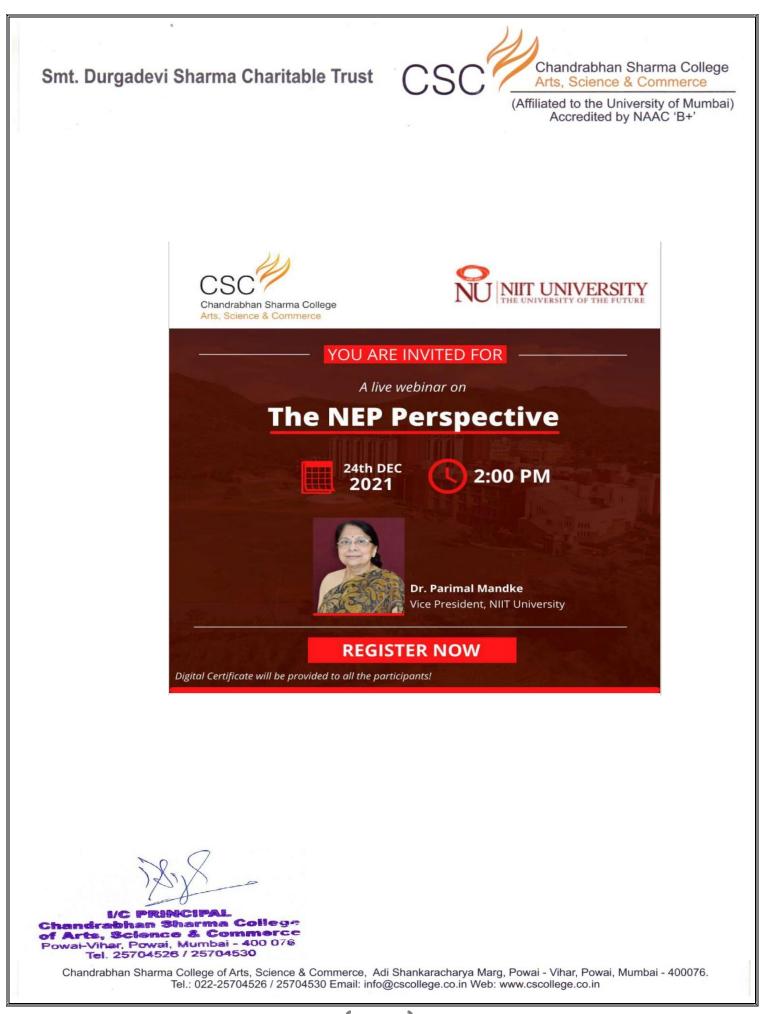

## List of Webinar Conducted by Institution for Enhancing Teaching Skills

| Sr. No | Date                            | Event                                                                                  |
|--------|---------------------------------|----------------------------------------------------------------------------------------|
| 1      | 2/3/2021                        | Webinar on "Modern ICT Tools in Teaching & Learning"                                   |
| 2      | 3/ 09/ 2021                     | Webinar on Fundamentals of IPR                                                         |
| 3      | 27/7/2021                       | Webinar on "Empowering Academic Leadership During<br>Pandemic"                         |
| 4      | 14/12/2021<br>To<br>18/12/ 2021 | Five Days National Level Webinar on "Research Proposal Drafting<br>for PH. D Aspirants |
| 5      | 12/01/ 2022                     | Webinar on "How to Write Good-Quality                                                  |
| 6      | 24/ 12/ 2021                    | Webinar on "The NEP Perspective"                                                       |
| 7      | 17/1/ 2022                      | Webinar on "IPR and Its role in research"                                              |