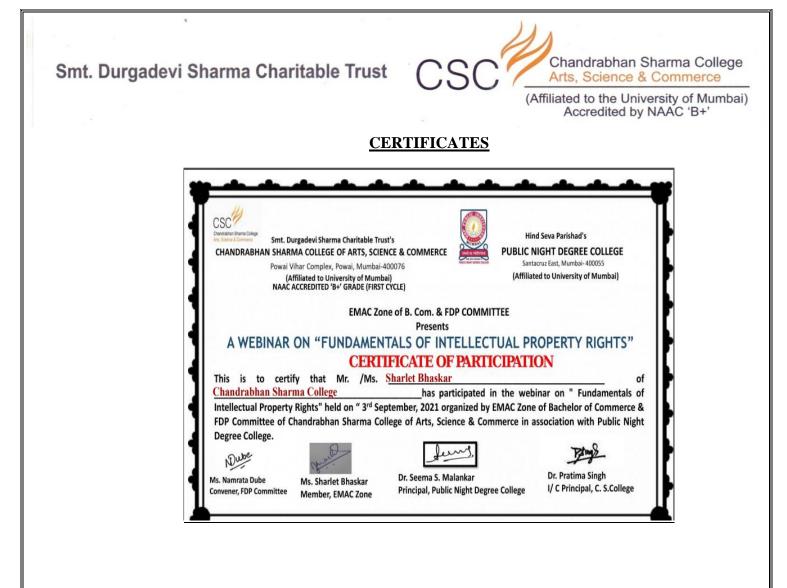

## WEBINAR ON 'FUNDAMENTALS OF INTELLECTUAL PROPERTY RIGHTS'

This is to inform all the faculties that the EMAC Zone of Department of Bachelor of Commerce and Faculty Development Programme (FDP) Committee in association with Public Night Degree College is organizing an inter collegiate National Level Webinar on Friday, 3rd September, 2021 from 11:30 am to 12:30 pm. The topic of the webinar is **'Fundamentals of Intellectual Property Rights'**.

## WEBINAR ON 'FUNDAMENTALS OF INTELLECTUAL PROPERTY RIGHTS' REPORT

The EMAC Zone of the Department of Bachelor of Commerce and the Faculty Development Programme (FDP) Committee, in collaboration with Public Night Degree College, jointly organized a webinar on September 3rd, 2021, from 11:30 am to 12:30 pm. The webinar focused on the topic "Fundamentals of Intellectual Property Rights" and took place on the Google platform. Faculty members registered for the event online, and a WhatsApp group was created to facilitate communication. Feedback from the participants was collected online, and certificates were awarded to all attendees.

The organizing committee consisted of Prof. Sharlet Bhaskar, Prof. Krishnakant Pandey, Prof. Arun Vishwakarma, members of the EMAC Zone of Bachelor of Commerce, Prof. Namrata Dube as the Convenor of the Faculty Development Programme, and Prof. Anita Das as a member. The webinar commenced with an introduction of the chief guest, Mr. Shajid Sheikh, an Assistant Professor (Law) and Coordinator of the Centre for Research in IP at MNLU Mumbai. The introduction was given by Shreyas Lingsur, a SYBCOM student, followed by a welcome address from Dr. Pratima Singh, the principal of the college.

The primary objective of the webinar was to provide insights into Intellectual Property Rights. A total of 114 faculty members registered for the event and actively participated. The webinar received positive feedback from the participants, who found it to be informative and expressed enthusiasm for similar sessions in the future. The session concluded with a question-and-answer