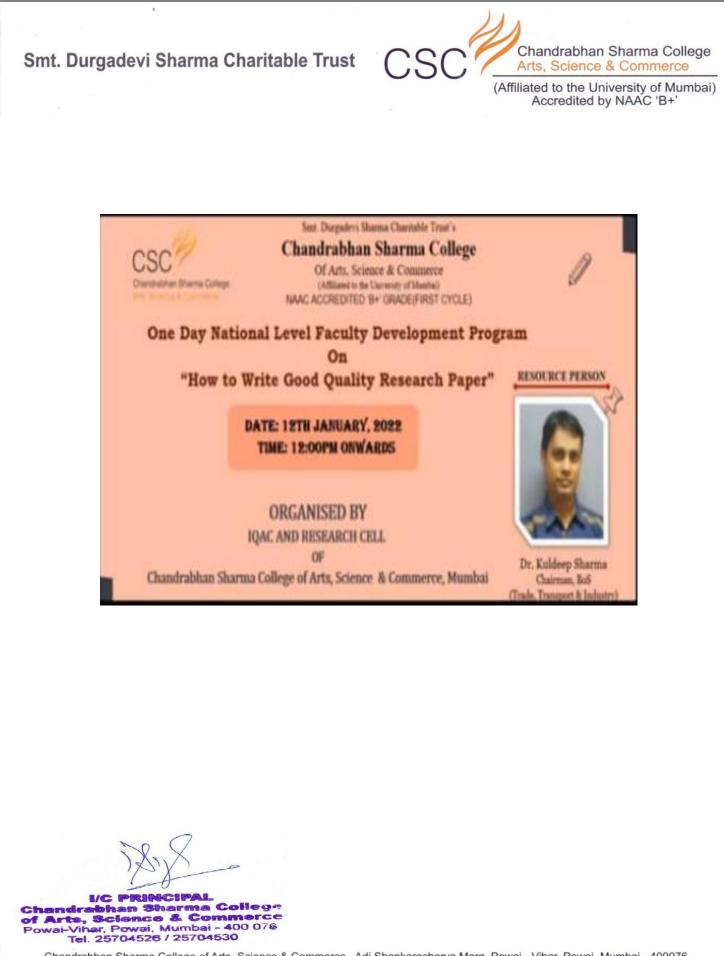

Date: 12<sup>th</sup> December,2021

## ONLINE NATIONAL LEVEL FACULTY DEVELOPMENT PROGRAM ON "RESEARCH PROPOSAL DRAFTING FOR PH. D ASPIRANTS"

The Faculty Development Program (FDP) Committee and Research Cell, in collaboration with the Department of Commerce at the University of Mumbai & Nehru Gram Bharti (Deemed to be university), announces 5 days a National Level online Faculty Development Program. The program, titled **"Research Proposal Drafting for Ph.D. Aspirants,"** will be held from 14th December 2021 to 18th December 2021, with sessions scheduled from 12:00 pm to 1:30 pm.

## ONLINE NATIONAL LEVEL FACULTY DEVELOPMENT PROGRAM ON <u>"RESEARCH PROPOSAL DRAFTING FOR PH. D ASPIRANTS"</u> <u>REPORT</u>

Faculty development program (FDP) has been considered as a stand-alone educational pedagogy in fostering knowledge and professional skills of faculties. Creation and dissemination of knowledge through research is one of the core functions of higher education institutions. Focusing on the same, The Research Cell "Sanshodh" and FDP Committee of Chandrabhan Sharma College (NAAC Accredited B+ Grade - First Cycle) in association with Department of Commerce, University of Mumbai & Nehru Gram Bharti (Deemed to be University), Prayagraj, Uttar Pradesh has organized a Five day Online National Level Faculty Development Program from Tuesday, 14th December, 2021 to 18th December, 2021 on the topic **"Research Proposal Drafting for Ph.D. Aspirants "** from 12:00 pm to 1: 30 pm.

Following are the topics along with the guest speakers:

Day-1: 14th December, 2021 How to choose topic? (Dr. P T Choudhary)

Day-2: 15th December, 2021 Interlinking title, objectives and hypothesis (Dr. Kinnarry Thakkar) Day-3: 16th December, 2021 Review of Literature (Dr. Kinnarry Thakkar)

Chandrabhan Sharma Colleg? of Arts, Science & Commerce Powai-Vihar, Powai, Mumbai - 400 076 Tel. 25704526 / 25704530

Day-4: 17th December, 2021 Drafting questionnaire and deciding sample size (Dr. Keyur Nayak) Day-5: 18th December, 2021 Source of data collection and use of Statistical techniques (Dr. V. Arulmurugan)